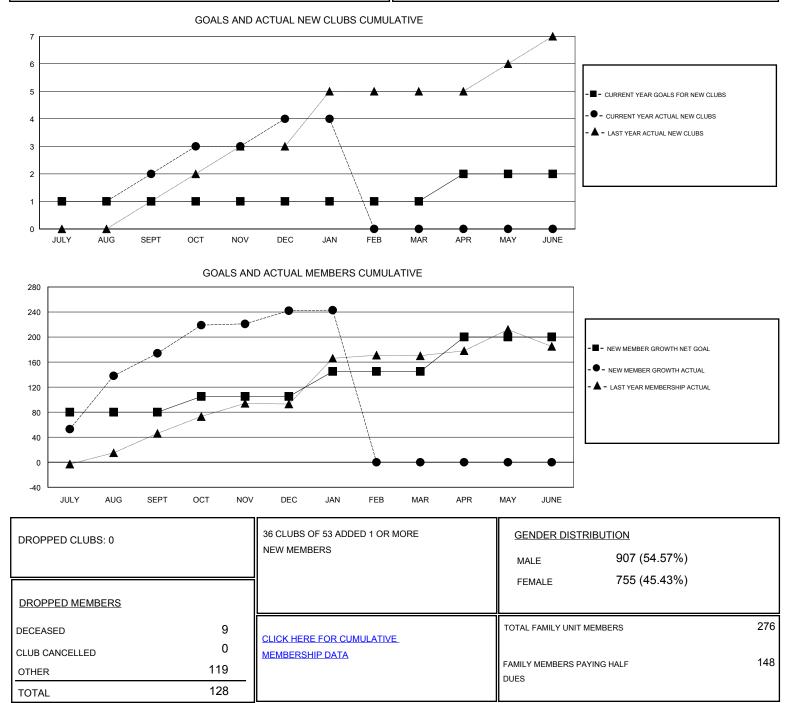

## Sarv Wond

| GMT: Gary Wo                                                | ong              | LOCATION CALIFORNIA |                  |                                                             |                                                                |                                                              |                                                    |
|-------------------------------------------------------------|------------------|---------------------|------------------|-------------------------------------------------------------|----------------------------------------------------------------|--------------------------------------------------------------|----------------------------------------------------|
| Clubs                                                       |                  |                     |                  | Members                                                     |                                                                |                                                              |                                                    |
| RESULTS FOR 2016-2017                                       |                  |                     |                  | RESULTS FOR 2016-2017                                       |                                                                |                                                              |                                                    |
| QUARTER                                                     | NEW CLUB GOAL    | NEW CLUBS           | DROPPED CLUBS    | QUARTER                                                     | NEW MEMBER GROWTH<br>NET GOAL (not reinstated<br>or transfers) | NEW MEMBER<br>GROWTH ACTUAL (not<br>reinstated or transfers) | DROPPED<br>MEMBERS ACTUAL<br>(including transfers) |
| JULY/AUG/SEPT<br>OCT/NOV/DEC<br>JAN/FEB/MAR<br>APR/MAY/JUNE | 1<br>0<br>0<br>1 | 2<br>2<br>0<br>0    | 0<br>0<br>0<br>0 | JULY/AUG/SEPT<br>OCT/NOV/DEC<br>JAN/FEB/MAR<br>APR/MAY/JUNE | 80<br>25<br>40<br>55                                           | 235<br>111<br>25<br>0                                        | 61<br>43<br>24<br>0                                |